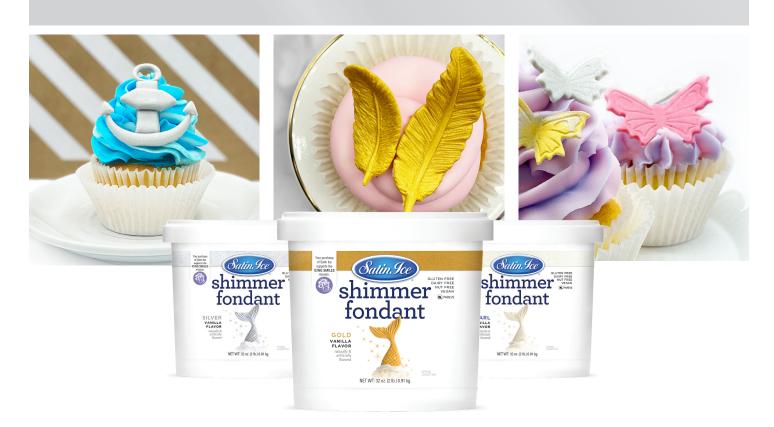

## SHIMMER COLLECTION

Pre-mixed with 100% edible ultrafine glitter

Add a touch of elegance without the extra time and materials

### FLAVOR: Vanilla

#### WORKABILITY:

Use to cut & decorate Works at a professionals pace Dries firm after several hours

#### NUTRITION:

Gluten Free, Nut Free, Dairy Free, Vegan, Kosher Pareve

#### FINISH:

Ultrafine shimmer with satin classic finish

"The shimmer collection is beautiful to begin with, but mix with other Satin colors and the results are incredible."

REBEKAH WILBUR - Sugar Stream

# CREATE SHIMMER IN ANY SHADE

For color mixes and usage tips, visit satinice.com/shimmer

Pearl

Silve

4.4 oz (125 g) Foil Pack

Gold

Silver

1lb (454 g) Pails
4 PER CASE