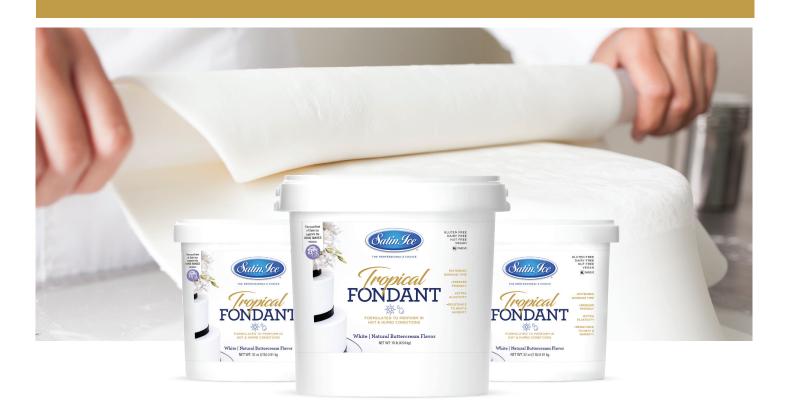

# TROPICAL FONDANT

A high performance fondant designed to stand up to hot and humid conditions

#### **WORKABILITY:**

Performs in hot and humid conditions with extra elasticity that extends working & drying time

WILLIE SOTO - Vanille Couture, Mexico

Introducing a fondant specifically formulated for optimum performance in hot and humid conditions.

EXTENDED WORKING & DRYING TIME

MINIMAL TO NO SWEATING IN TRANSITION FROM COLD TO WARM TEMPERATURES

EXTRA ELASTICITY, ROLLS THIN WITHOUT CRACKING

NO ARTIFICIAL FLAVORS, COLORS, or PRESERVATIVES!

Scan the code to learn more...

10lb (4.54 kg) Pail 4 PER CASE

FOR TUTORIALS, INSPIRATION AND MORE VISIT

www.satinice.com