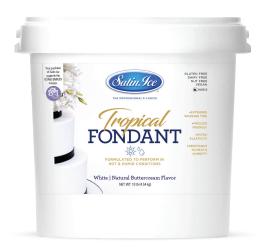

### FLAVOR:

Natural Buttercream - no artificial flavors!

## **NUTRITION:**

Gluten Free, Dairy Free, Nut Free, Vegan, Kosher Pareve